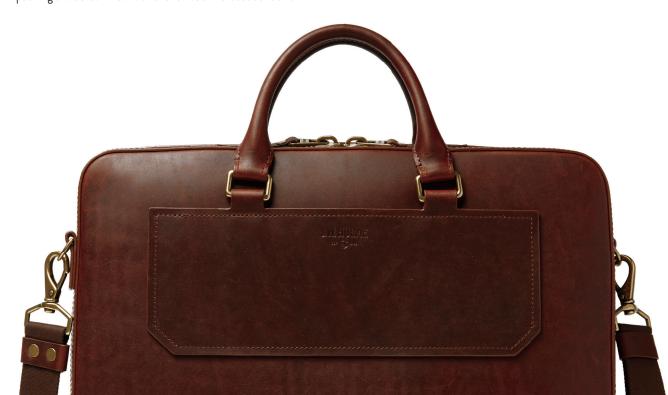

LEATHER STYLE: NO.779 **FULL-GRAIN** \$795 FREMONT SLIM BRIEFCASE **WIDTH HEIGHT DEPTH** 16"W 12"H 2.5"D **COLORS** American Heritage leather Black leather