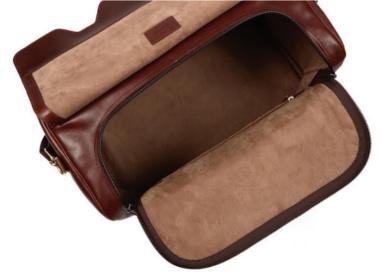

Our Classic Duffle is the quintessential duffle bag for all of your travel adventures. Our signature curved flap shape was invented by J.W. Hulme over a generation ago and continues to inspire classic travel and luggage goods worldwide. Designed to carry on all your journeys, whether a quick weekend getaway or a longer trip abroad, the Classic Duffle features a roomy interior, extra storage pockets and a wide zippered opening which makes packing a breeze. Lined with a luxurious microsuede fabric

lining, the interior nestles all of your most important items and makes reaching into this bag a genuine pleasure. Features an easy-access U-shaped zippered main entry. The top is secured with a leather flap and 3 buckles. A detachable shoulder strap made from Belgian cotton webbing with a sliding leather pad makes carrying this bag very comfortable. Meets all carry-on size regulations. Luggage tag sold separately.

### **COLORS:**

American Heritage, and Walnut leather

Our Classic Duffle is the quintessential duffle bag for all of your travel adventures. Our signature curved flap shape was invented by J.W. Hulme over a generation ago and continues to inspire classic travel and luggage goods worldwide. Designed to carry on all your journeys, whether a quick weekend getaway or a longer trip abroad, the Classic Duffle features a roomy interior, extra storage pockets and a wide zippered opening which makes packing a breeze. Lined with a luxurious microsuede fabric lining, the interior nestles all of your most important items and  $% \left( 1\right) =\left( 1\right) \left( 1\right) \left$ makes reaching into this bag a genuine pleasure. Features an easy-access U-shaped zippered main entry. The top is secured with a leather flap and 3 buckles. A detachable shoulder strap made from Belgian cotton webbing with a sliding leather pad makes carrying this bag very comfortable. Meets all carry-on size regulations. Luggage tag sold separately.

### **COLORS:**

American Heritage, and Walnut leather

Our Classic Duffle is the quintessential duffle bag for all of your travel adventures. Our signature curved flap shape was invented by J.W. Hulme over a generation ago and continues to inspire classic travel and luggage goods worldwide. Designed to carry on all your journeys, whether a quick weekend getaway or a longer trip abroad, the Classic Duffle features a roomy interior, extra storage pockets and a wide zippered opening which makes packing a breeze. Lined with a luxurious microsuede fabric lining, the interior nestles all of your most important items and makes reaching into this bag a genuine pleasure. Features an easy-access U-shaped zippered main entry. The top is secured with a leather flap and 3 buckles. A detachable shoulder strap made from Belgian cotton webbing with a sliding leather pad makes carrying this bag very comfortable. Meets all carry-on size regulations. Luggage tag sold separately.