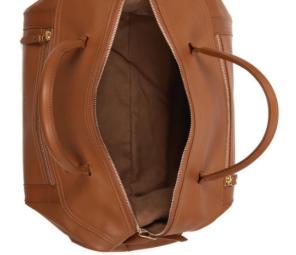

lining, the interior nestles all of your most important items and makes reaching into this bag a genuine pleasure. Features an easy-access U-shaped zippered main entry. The top is secured with a leather flap and 3 buckles. A detachable shoulder strap made from Belgian cotton webbing with a sliding leather pad makes carrying this bag very comfortable. Meets all carry-on size regulations. Luggage tag sold separately.

### **COLORS:**

American Heritage, and Walnut leather

Our Classic Duffle is the quintessential duffle bag for all of your travel adventures. Our signature curved flap shape was invented by J.W. Hulme over a generation ago and continues to inspire classic travel and luggage goods worldwide. Designed to carry on all your journeys, whether a quick weekend getaway or a longer trip abroad, the Classic Duffle features a roomy interior, extra storage pockets and a wide zippered opening which makes packing a breeze. Lined with a luxurious microsuede fabric lining, the interior nestles all of your most important items and  $% \left( 1\right) =\left( 1\right) \left( 1\right) \left$ makes reaching into this bag a genuine pleasure. Features an easy-access U-shaped zippered main entry. The top is secured with a leather flap and 3 buckles. A detachable shoulder strap made from Belgian cotton webbing with a sliding leather pad makes carrying this bag very comfortable. Meets all carry-on size regulations. Luggage tag sold separately.