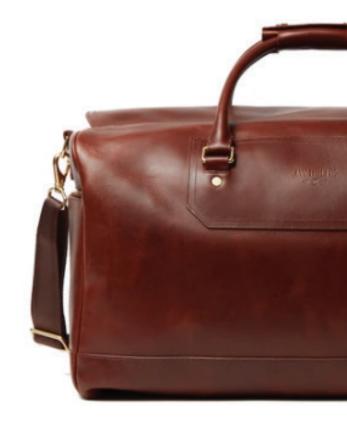

# **CLASSIC**

STYLE: NO. 662

**CLASSIC** DUFFLE

**LEATHER:** 

**FULL-GRAIN** 

**HEIGHT:** DEPTH: WIDTH: 20"W 12.5"H 10"D

### **COLORS:**

American Heritage, and Walnut leather

Our Classic Duffle is the quintessential duffle bag for all of your travel adventures. Our signature curved flap shape was invented by J.W. Hulme over a generation ago and continues to inspire classic travel and luggage goods worldwide. Designed to carry on all your journeys, whether a quick weekend getaway or a longer trip abroad, the Classic Duffle features a roomy interior, extra storage pockets and a wide zippered opening which makes packing a breeze. Lined with a luxurious microsuede fabric lining, the interior nestles all of your most important items and  $% \left( 1\right) =\left( 1\right) \left( 1\right) \left$ makes reaching into this bag a genuine pleasure. Features an easy-access U-shaped zippered main entry. The top is secured with a leather flap and 3 buckles. A detachable shoulder strap made from Belgian cotton webbing with a sliding leather pad makes carrying this bag very comfortable. Meets all carry-on size regulations. Luggage tag sold separately.

## **CLASSIC**

STYLE:

NO. 662 **CLASSIC** DUFFLE \$795

WIDTH: 20"W

**HEIGHT:** 12.5"H

**DEPTH:** 10"D

### **COLORS:**

American Heritage, and Walnut leather

Our Classic Duffle is the quintessential duffle bag for all of your travel adventures. Our signature curved flap shape was invented by J.W. Hulme over a generation ago and continues to inspire classic travel and luggage goods worldwide. Designed to carry on all your journeys, whether a quick weekend getaway or a longer trip abroad, the Classic Duffle features a roomy interior, extra storage pockets and a wide zippered opening which makes packing a breeze. Lined with a luxurious microsuede fabric lining, the interior nestles all of your most important items and makes reaching into this bag a genuine pleasure. Features an easy-access U-shaped zippered main entry. The top is secured with a leather flap and 3 buckles. A detachable shoulder strap made from Belgian cotton webbing with a sliding leather pad makes carrying this bag very comfortable. Meets all carry-on size regulations. Luggage tag sold separately.