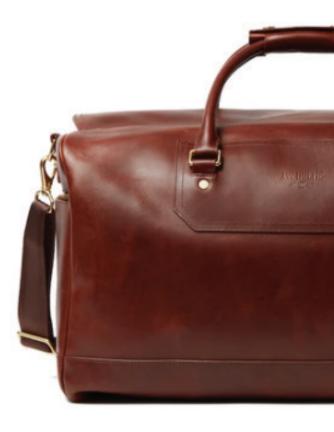

Our Classic Duffle is the quintessential duffle bag for all of your travel adventures. Our signature curved flap shape was invented by J.W. Hulme over a generation ago and continues to inspire classic travel and luggage goods worldwide. Designed to carry on all your journeys, whether a quick weekend getaway or a longer trip abroad, the Classic Duffle features a roomy interior, extra storage pockets and a wide zippered opening which makes packing a breeze. Lined with a luxurious microsuede fabric

lining, the interior nestles all of your most important items and makes reaching into this bag a genuine pleasure. Features an easy-access U-shaped zippered main entry. The top is secured with a leather flap and 3 buckles. A detachable shoulder strap made from Belgian cotton webbing with a sliding leather pad makes carrying this bag very comfortable. Meets all carry-on size regulations. Luggage tag sold separately.

### **COLORS:**

American Heritage, and Walnut leather

Our Classic Duffle is the quintessential duffle bag for all of your travel adventures. Our signature curved flap shape was invented by J.W. Hulme over a generation ago and continues to inspire classic travel and luggage goods worldwide. Designed to carry on all your journeys, whether a quick weekend getaway or a longer trip abroad, the Classic Duffle features a roomy interior, extra storage pockets and a wide zippered opening which makes packing a breeze. Lined with a luxurious microsuede fabric lining, the interior nestles all of your most important items and  $% \left( 1\right) =\left( 1\right) \left( 1\right) \left$ makes reaching into this bag a genuine pleasure. Features an easy-access U-shaped zippered main entry. The top is secured with a leather flap and 3 buckles. A detachable shoulder strap made from Belgian cotton webbing with a sliding leather pad makes carrying this bag very comfortable. Meets all carry-on size regulations. Luggage tag sold separately.

### **COLORS:**

American Heritage, and Walnut leather

Our Classic Duffle is the quintessential duffle bag for all of your travel adventures. Our signature curved flap shape was invented by J.W. Hulme over a generation ago and continues to inspire classic travel and luggage goods worldwide. Designed to carry on all your journeys, whether a quick weekend getaway or a longer trip abroad, the Classic Duffle features a roomy interior, extra storage pockets and a wide zippered opening which makes packing a breeze. Lined with a luxurious microsuede fabric lining, the interior nestles all of your most important items and makes reaching into this bag a genuine pleasure. Features an easy-access U-shaped zippered main entry. The top is secured with a leather flap and 3 buckles. A detachable shoulder strap made from Belgian cotton webbing with a sliding leather pad makes carrying this bag very comfortable. Meets all carry-on size regulations. Luggage tag sold separately.