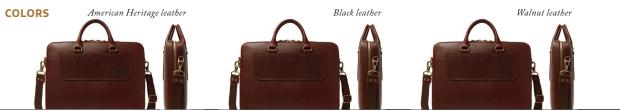

LEATHER STYLE: NO.779 **FULL-GRAIN** \$795 FREMONT SLIM BRIEFCASE **WIDTH HEIGHT DEPTH** 16"W 12"H 2.5"D **COLORS** American Heritage leather Black leather