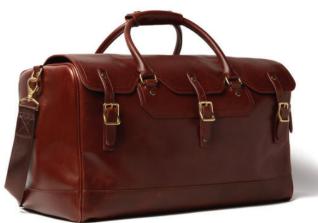

# **CLASSIC**

STYLE: NO. 662

**CLASSIC** DUFFLE

**LEATHER:** 

**FULL-GRAIN** 

**HEIGHT:** DEPTH: WIDTH: 20"W 12.5"H 10"D

### **COLORS:**

American Heritage, and Walnut leather

Our Classic Duffle is the quintessential duffle bag for all of your travel adventures. Our signature curved flap shape was invented by J.W. Hulme over a generation ago and continues to inspire classic travel and luggage goods worldwide. Designed to carry on all your journeys, whether a quick weekend getaway or a longer trip abroad, the Classic Duffle features a roomy interior, extra storage pockets and a wide zippered opening which makes packing a breeze. Lined with a luxurious microsuede fabric lining, the interior nestles all of your most important items and  $% \left( 1\right) =\left( 1\right) \left( 1\right) \left$ makes reaching into this bag a genuine pleasure. Features an easy-access U-shaped zippered main entry. The top is secured with a leather flap and 3 buckles. A detachable shoulder strap made from Belgian cotton webbing with a sliding leather pad makes carrying this bag very comfortable. Meets all carry-on size regulations. Luggage tag sold separately.

## **CLASSIC**

STYLE:

NO. 662 **CLASSIC** DUFFLE \$795

WIDTH: 20"W

**HEIGHT:** 12.5"H

**DEPTH:** 10"D

### **COLORS:**

American Heritage, and Walnut leather

Our Classic Duffle is the quintessential duffle bag for all of your travel adventures. Our signature curved flap shape was invented by J.W. Hulme over a generation ago and continues to inspire classic travel and luggage goods worldwide. Designed to carry on all your journeys, whether a quick weekend getaway or a longer trip abroad, the Classic Duffle features a roomy interior, extra storage pockets and a wide zippered opening which makes packing a breeze. Lined with a luxurious microsuede fabric lining, the interior nestles all of your most important items and makes reaching into this bag a genuine pleasure. Features an easy-access U-shaped zippered main entry. The top is secured with a leather flap and 3 buckles. A detachable shoulder strap made from Belgian cotton webbing with a sliding leather pad makes carrying this bag very comfortable. Meets all carry-on size regulations. Luggage tag sold separately.