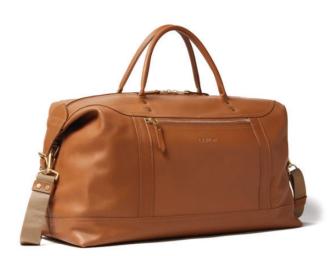

### **COLORS:**

American Heritage, and Walnut leather

The large version of our Weekender Bag gives you more packing room for extended travels. Designed as a unisex travel piece with many features for smooth traveling, including two exterior zipper pockets, interior pockets to tuck essentials, rolled leather handles, and metal feet to protect the leather. Lined with a luxurious microsuede fabric lining, the interior nestles all of your most important items and makes reaching into this bag a genuine pleasure. The adjustable outer end buckles can be unbuckled to add extra room to the bag when needed. Adjustable Belgian webbing shoulder strap with a comfortable leather pad makes carrying easy. This bag is the perfect traveling companion for longer journeys. Pair it with our classic size Weekender Bag or leather Travel Kit to make a complete traveling set. Now time to get packing.