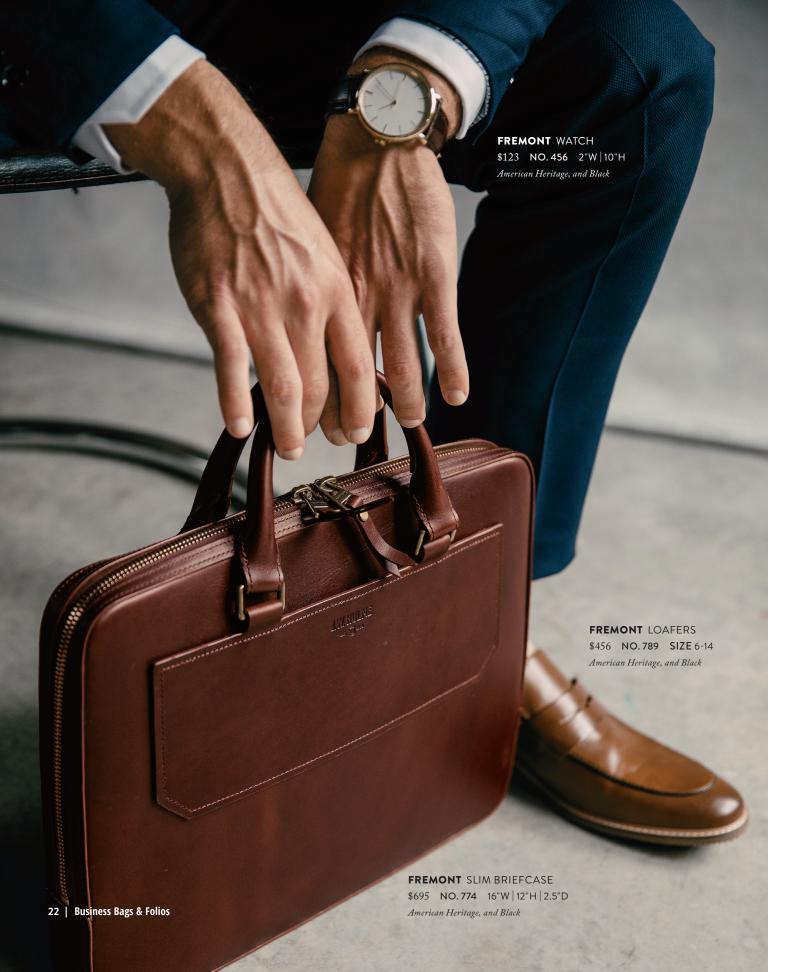

LEATHER STYLE: NO.779 **FULL-GRAIN** \$795 FREMONT SLIM BRIEFCASE **WIDTH HEIGHT DEPTH** 16"W 12"H 2.5"D **COLORS** American Heritage leather Black leather

### FREMONT WATCH

STYLE:

NO. 123 FREMONT WATCH LEATHER:

**FULL-GRAIN** 

WIDTH: 2"W

**HEIGHT:** 

10"H

DEPTH: .25"D

### **COLORS:**

American Heritage, and Walnut leather

Dita venienis doluptati arita quid utem et ium il inctur? Endition core estia dolut molum cum sandeliquisi occus ipsantiae vernat pro berem remporum si odia pa quas maio magnienis cum sincia voluptatatio evera posandant. Bea dionserchiti offic toriaest ad quatet fuga. Et pa sit occus nobissum etur? Ferum velenitis net, sitint, consequo et que volupta tionese quatasp idusdam seque dolenihiciat maximus, quam quia ad eume reri simil in parum rescium quuntis de nos ent od mo invent dolestrum dolupta turestibus, aut quis volorit pari ut alias eost aut oditaepratia ad que verovitate coratium aturia que sum sum digendae eaqui totatem exceperum ditis.