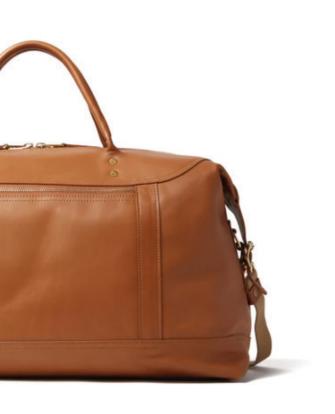

### **COLORS:**

American Heritage, and Walnut leather

The large version of our Weekender Bag gives you more packing room for extended travels. Designed as a unisex travel piece with many features for smooth traveling, including two exterior zipper pockets, interior pockets to tuck essentials, rolled leather handles, and metal feet to protect the leather. Lined with a luxurious microsuede fabric lining, the interior nestles all of your most important items and makes reaching into this bag a genuine pleasure. The adjustable outer end buckles can be unbuckled to add extra room to the bag when needed. Adjustable Belgian webbing shoulder strap with a comfortable leather pad makes carrying easy. This bag is the perfect traveling companion for longer journeys. Pair it with our classic size Weekender Bag or leather Travel Kit to make a complete traveling set. Now time to get packing.