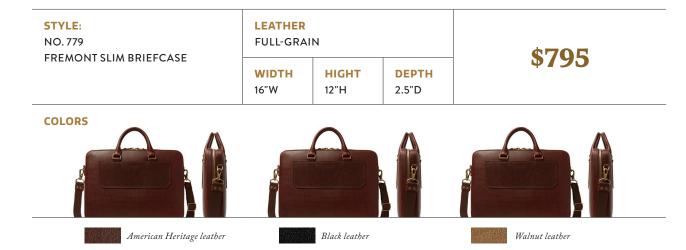

LEATHER STYLE: NO.779 **FULL-GRAIN** \$795 FREMONT SLIM BRIEFCASE **WIDTH HEIGHT DEPTH** 16"W 12"H 2.5"D **COLORS** American Heritage leather Black leather