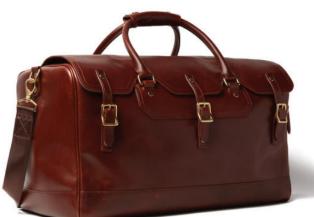

# **CLASSIC**

STYLE: NO. 662

**CLASSIC** DUFFLE

**LEATHER:** 

**FULL-GRAIN** 

**HEIGHT:** DEPTH: WIDTH: 20"W 12.5"H 10"D

### **COLORS:**

American Heritage, and Walnut leather

Our Classic Duffle is the quintessential duffle bag for all of your travel adventures. Our signature curved flap shape was invented by J.W. Hulme over a generation ago and continues to inspire classic travel and luggage goods worldwide. Designed to carry on all your journeys, whether a quick weekend getaway or a longer trip abroad, the Classic Duffle features a roomy interior, extra storage pockets and a wide zippered opening which makes packing a breeze. Lined with a luxurious microsuede fabric lining, the interior nestles all of your most important items and  $% \left( 1\right) =\left( 1\right) \left( 1\right) \left$ makes reaching into this bag a genuine pleasure. Features an easy-access U-shaped zippered main entry. The top is secured with a leather flap and 3 buckles. A detachable shoulder strap made from Belgian cotton webbing with a sliding leather pad makes carrying this bag very comfortable. Meets all carry-on size regulations. Luggage tag sold separately.

## **CLASSIC**

STYLE:

NO. 662 **CLASSIC** DUFFLE \$795

WIDTH: 20"W

**HEIGHT:** 12.5"H

**DEPTH:** 10"D

### **COLORS:**

American Heritage, and Walnut leather

Our Classic Duffle is the quintessential duffle bag for all of your travel adventures. Our signature curved flap shape was invented by J.W. Hulme over a generation ago and continues to inspire classic travel and luggage goods worldwide. Designed to carry on all your journeys, whether a quick weekend getaway or a longer trip abroad, the Classic Duffle features a roomy interior, extra storage pockets and a wide zippered opening which makes packing a breeze. Lined with a luxurious microsuede fabric lining, the interior nestles all of your most important items and makes reaching into this bag a genuine pleasure. Features an easy-access U-shaped zippered main entry. The top is secured with a leather flap and 3 buckles. A detachable shoulder strap made from Belgian cotton webbing with a sliding leather pad makes carrying this bag very comfortable. Meets all carry-on size regulations. Luggage tag sold separately.