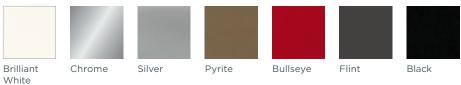

#### Features

Fully upholstered or plywood back Contrasting welt-cord upholstery option Several base finishes