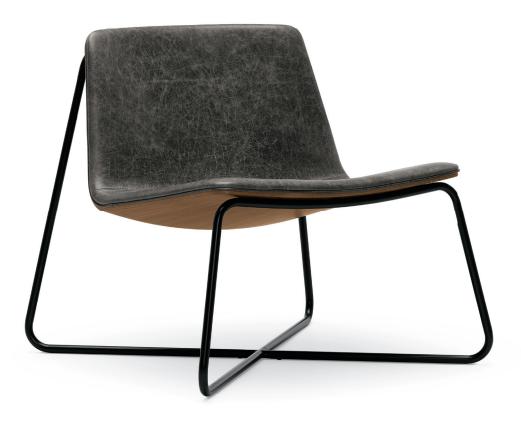

## Vicinity<sup>™</sup> Lounge

As part of the Gather<sup>™</sup> collection, Vicinity Lounge is a multi-purpose lounge chair.

#### Features

Fully upholstered or plywood back Contrasting welt-cord upholstery option Several base finishes

### Vicinity Lounge Statement of Line

27¾"H x 31¼"W x 28%"D