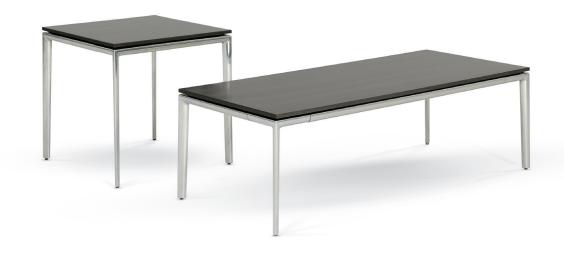

## Parallel™

Side Table & Coffee Table

Designed in partnership with Chris Adamick, Parallel is part of the Gather™ collection and includes soft seating and tables for a variety of spaces.

### Parallel Table Statement of Line

Side Table

21½"H x 22"W x 22"D

#### Coffee Table

16"H x 52"W x 22"D